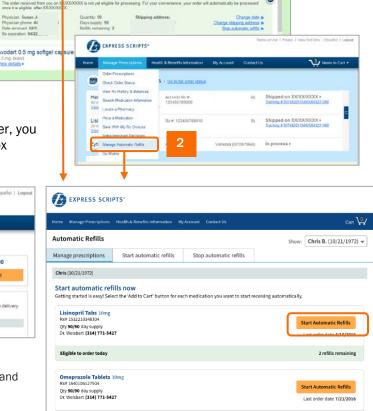

Automatic refills

Atorvastatin 20 mg tal

Processes 12/21/2010

There are 3 ways to enroll eligible\* prescriptions:

- 1) Automatic refills on the home page: Click 'Manage automatic refills.' Complete the Automatic Refills page.
- 2) Automatic Refills page: Select "Manage Automatic Refills" from the menu under "Manage Prescriptions" to view all eligible prescriptions. Simply click "Start Automatic Refills" beside prescriptions you want to enroll.
- During checkout in My Cart: When placing an order, you will see the option to check the automatic refill box beside eligible prescriptions.