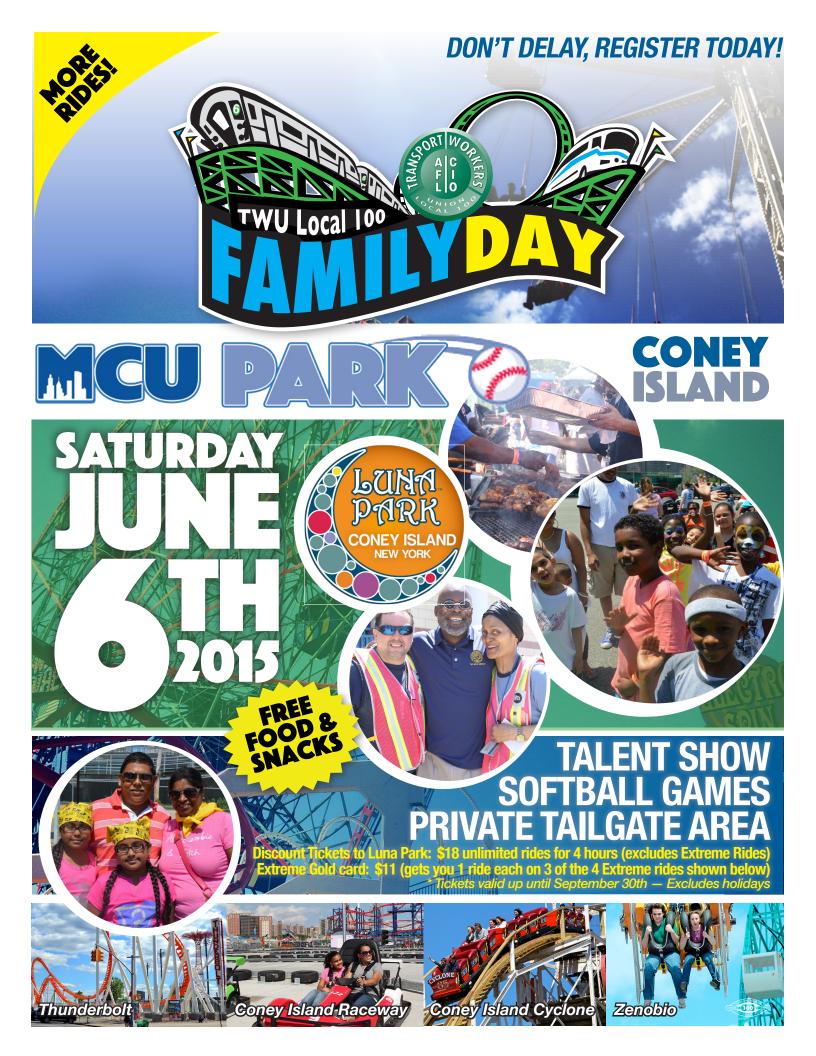

## Register for TWU Local 100's 2015 FAMILY DAY

Saturday, June 6, 2015

10am-6pm at MCU Park

**Directions to MCU Park:** Take the B,D,N, or Q to Coney Island-Stillwell Av. From the subway station walk three blocks west to MCU Park; if you prefer not to walk, you can take the B36 bus along Surf Avenue to East 17 Street.

**FREE Parking** is available on a first come first serve basis.