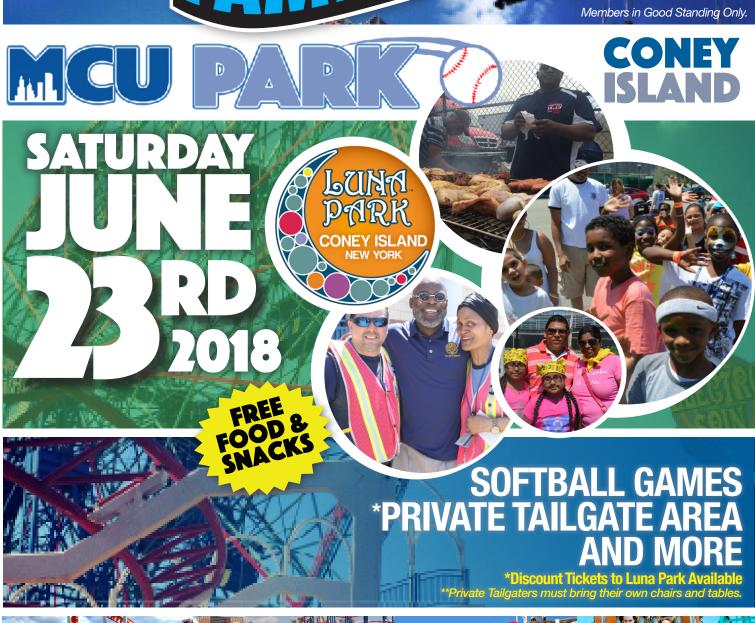

## TWU Local 100's 2018 FAMILY DAY

Saturday, June 23, 2018 10am-6pm at MCU Park

**Directions to MCU Park:** Take the B,D,N, or Q to Coney Island-Stillwell Av. From the subway station walk three blocks west to MCU Park; if you prefer not to walk, you can take the B36 bus along Surf Avenue to East 17 Street.

**FREE Parking** is available on a first come first serve basis.