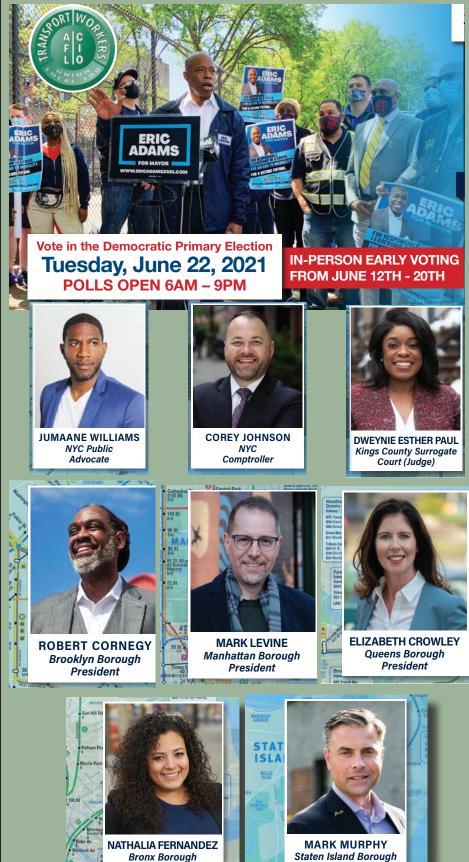

In the Democratic Primary, We Support Eric Adams for Mayor, and these candidates in Citywide and Borough-Wide Races:

President

President