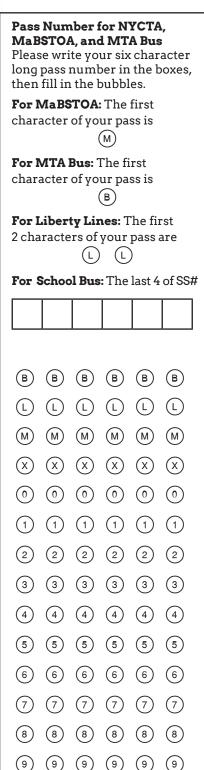

| <b>IMPORTANT!</b>  | Please  | fill in  | the bu | ıbbles | carefully:   |
|--------------------|---------|----------|--------|--------|--------------|
| This is too little | e 🤼 Thi | s is too | much   | This   | is instriaht |