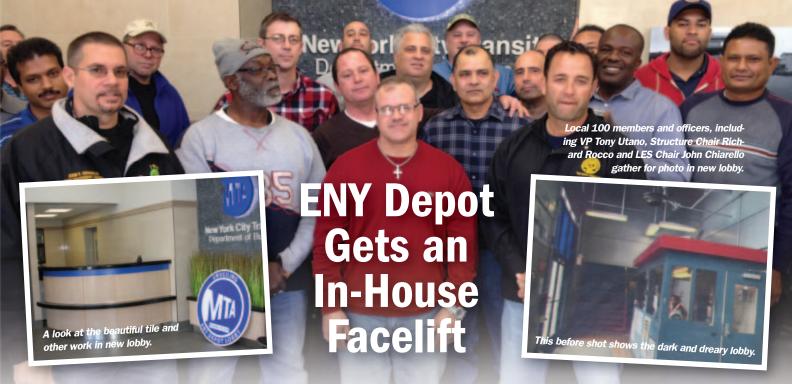

Front Page Photo James Gannon

THE MTA HAS SAVED MILLIONS BY BRINGING RENOVATION WORK IN-HOUSE, MOST RECENTLY AT THE East New York Bus Depot. That's where a new lobby that wouldn't be out of place on Park Avenue was unveiled on December 18 with TWU Local 100 VP of MOW Tony Utano, MTA Bus Chief Darryl Irick, and Facilities chief George Meduina in attendance.

The real stars of the event were the rank and file members, most from MOW's Structure Division under the leader-ship of Richie Rocco. Meduina congratulated the TWU electricians, masons, painters, and other titles. Utano told the crowd that great workmanship like that on display in the new lobby makes his job of advocating for more work to be brought in-house easier. A photo display brought home the dramatic difference between a lobby that once looked for-bidding and industrial to one that is 21st Century state-of-the-art.

MOW VP Tony Utano, center, with NYCT VP Darryl Irick, left, and Facilities Chief George Meduina, right.

A nice lunch was served to the workers who participated in the lobby rebuild.