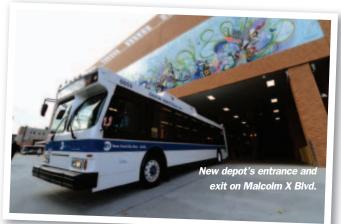

# TWU Helps Christen 'Green'

TWU LOCAL 100 OFFICERS AND MEMBERS PARTICIPATED IN THE official ribbon cutting ceremony for the new \$262 million Mother Clara Hale Depot at 146th Street and Lenox Ave. on November 20, 2014. The depot, which was rebuilt from the ground up on the site of the old Mother Clara Hale Depot, becomes New York City Transit's first "green" bus depot – a state-of-the-art facility featuring LEED (Leadership in Energy and Environmental Design) certification and a green roof.

When fully operational on Jan. 4, 2105 the depot will house 120 buses serving the M1, M7, M35, and SBS M15 lines. The depot has three floors and a mezzanine with the capacity for 150 buses.

Bus Op Randy Wilson is top of the heap in seniority at the new depot.
He's shown with Darryl Irick, Sr. Vice President, Department of Buses
(left) and Richard Davis (right), Division 1 chair.