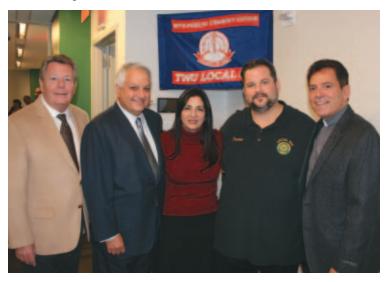

#### **Union Promises New Campaign** for Veterans

Assemblyman Peter Abbate (center) receives award for his pivotal support of the Veterans Buy-Back Bill. He and union leaders (from left) Phil Caruana, VP Kevin Harrington, President John Samuelsen and Kevin McCawley, pledged a renewd effort for vets in 2015.