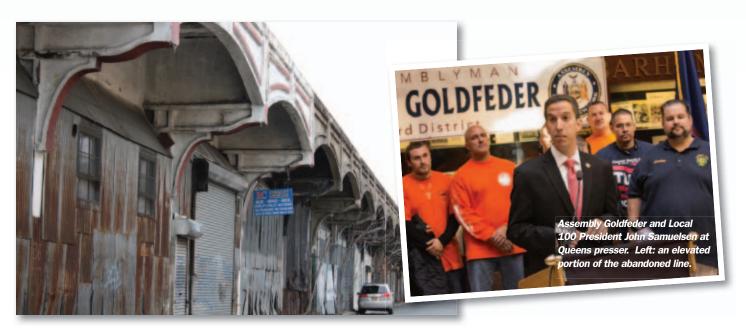

## TWU Joins Queens Coalition to Re-Activate 3.5 Miles of Rail, Delivering Subway Service to 500,000

TWU HAS JOINED A COALITION OF GOVERNMENT and businesses supporting the reactivation of a 3.5 mile stretch of abandoned LIRR railroad track for subway service that "would connect South and Northern Queens in a way that is not currently possible," according to primary supporter Assemblyman Phil Goldfeder (D-Rockaway Park).

Local 100 President John Samuelsen joined Goldfeder, and other officials at a press conference to release the findings of a Queens College study that concluded reactivating the line would generate about 500,000 subway rides per day.

TWU Local 100 is strongly in favor of the idea, and favors the use of MTA capital funds to reactivate the line.

"We view this as a once in a lifetime opportunity," Samuelsen said. "We have existing transit access that has fallen into disuse. In this instance, we have an opportunity to expand the subways and deliver transit service to 500,000 riders a day that is desperately needed. Because it is an ex-

isting asset, we have the opportunity to do it at a fraction of the cost of new construction."

He also spoke of the big economic boost the line would bring to Queens. "We have an existing transit asset. Why let it slip out of our hands? Why not put it back into use for 500,000 transit riders?"

Assemblyman Goldfeder has petitioned Gov. Cuomo to channel a portion of the multi-billion dollar state budget surplus to restore the abandoned rail line.

"This is a one-shot infusion of money that should be used for infrastructure that could provide Queens and the entire city with the transit options it so desperately needs," Goldfeder stated. "What better use of state dollars than for the restoration of an abandoned rail line that could create jobs, remove congestion from our roadways and improve transit options for up to 500 thousand riders per day."