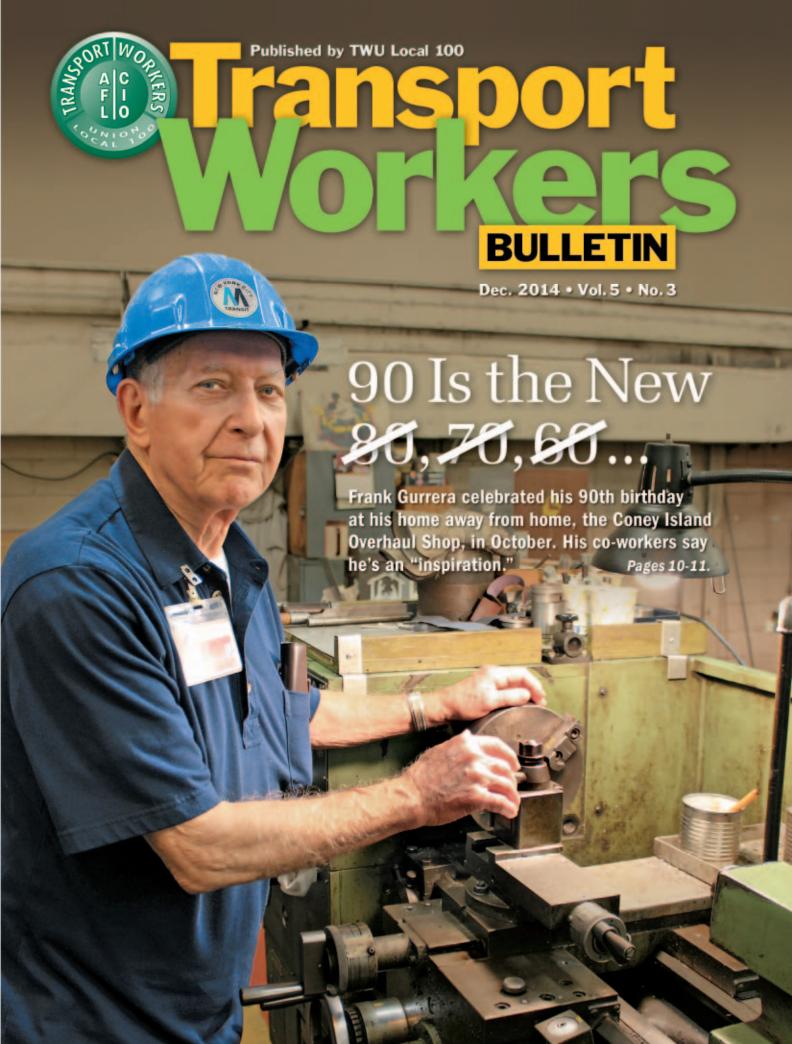

Local 100 members at the Coney Island Overhaul shop at Avenue X in Brooklyn no doubt figure that Clint got that advice from one of their own, 90-year old master machinist Frank Gurrera.

The entire CIOH shop, from the big bosses on down, turned out on October 29th to celebrate Frank's 90th birthday. Speaker after speaker showered him with love, well wishes and gifts, including a beautiful multi-colored wood carving that spelled out 'FRANK' for his work station in the tool room.

Despite the fact that colorful flyers had been posted throughout the shop, the party was a surprise. "There apparently were signs up all over the shop," said Frank, "but I didn't see them. It surprised the hell out of me. The number of people who came, the nice gifts, everything, I was floored. It was just wonderful."

Frank's story is uniquely American. He was born in Brooklyn in 1924 and has lived in the same house on East 55th Street in the South Flatlands section his entire 90 years.

Both of his parents came from Palermo, Sicily. "My father worked in the sugar cane fields of Louisiana, the slaughter houses in Chicago, and even as a sand hog building the subways in New York," he recalls fondly. "If it was an honest day's work, he'd do it."