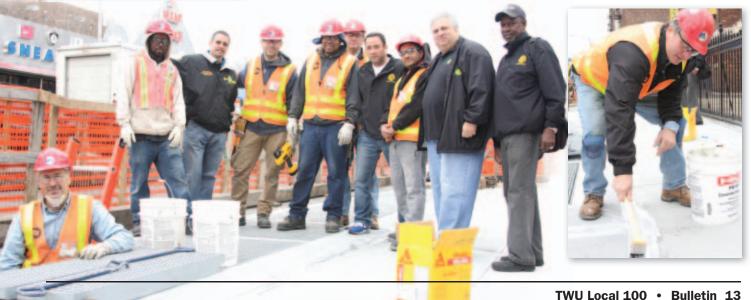

#### **In-House Workforce Does Us Proud**

MOW union leaders, including VP Tony Utano, LES Chair John Chiarello, Structure Chair Richard Rocco and Structure rep Eze Chisholm, join members doing ICC work in Brooklyn.

# **Union Infrastructure Crews Install New Vent Gratings Along IRT Lines**

In another demonstration of the efficiency and expertise of in-house labor, TWU crews from Maintenance of Way's Infrastructure Capital Construction Unit were working at Newkirk and Nostrand Avenues recently installing new vent gratings. The work first requires removal of old concrete and installation of new material. Workers include carpenters, backhoe operators, plumbers, electricians, painters, and other titles. Cantilevered access doors are put in place that lift out, allowing access to the station below. New designs created since the massive flooding caused by Hurricane Sandy cause water to flow away from the openings, and not into the vents, as used to be the practice.

Local 100's Director of Bargaining Unit Protection, Generoso Carrasco, says the trend of using more in-house workers is positive both for the union and for management. "We are aggressively protecting our jobs, and looking to take in more work for the members of TWU Local 100."

Photos show Local 100 members on the job, as VP Tony Utano, LES Chair John Chiarello, Structure Chair Richard Rocco and Vice Chair Eze Chisholm make a visit to the site.