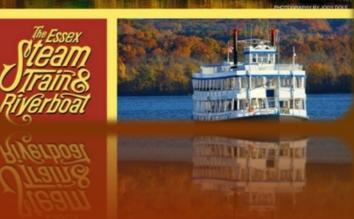

## A DAY TRIP ON THE

ESSEX STEAM

TRAIN &

RIVERBOAT

ESSEX, CT

## FRIDAY AUGUST 23,2019 7:00AM-6PM

COST: \$100 PER PERSON

11-11:15AM 1 11:30-1PM

NEDADT

ARRIVAL AT ESSEX STATION

DEPARTURE AND SCENIC TRAIN

EXCURSION ALONG THE LOWER

CONNECTICUT RIVER VALLEY WHILE

DINING ON A 3 COURSE LUNCH

BECKY THATCHER RIVER CRUISE ON

THE CONNECTICUT RIVER

RETURN BACK TO ESSEX STATION

2:45-3:05PM

1:10-2:45PM

LOCAL 100 TWU 20