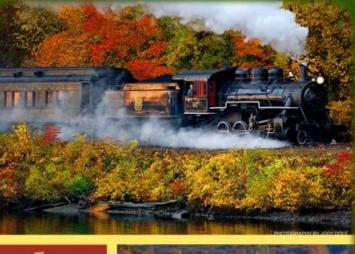

## A DAY TRIP ON THE

ESSEX STEAM

TRAIN &

RIVERBOAT

ESSEX, CT

## FRIDAY AUGUST 23,2019 7:00AM-6PM

COST: \$100 PER PERSON

11-11:15AM 1 11:30-1PM

NEDADT

ARRIVAL AT ESSEX STATION

DEPARTURE AND SCENIC TRAIN

EXCURSION ALONG THE LOWER

CONNECTICUT RIVER VALLEY WHILE

DINING ON A 3 COURSE LUNCH

BECKY THATCHER RIVER CRUISE ON

THE CONNECTICUT RIVER

RETURN BACK TO ESSEX STATION

2:45-3:05PM

1:10-2:45PM

LOCAL 100 TWU 20