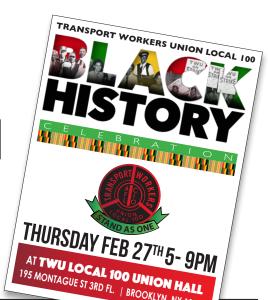

## THURSDAY FEB 27<sup>TH</sup> 5- 9PM

AT TWU LOCAL 100 UNION HALL

195 MONTAGUE ST 3RD FL. | BROOKLYN, NY 11201

Register to join TWU Local 100's

## **BLACK HISTORY** MONTH CELEBRATION FEB 27<sup>TH</sup> 2020

5pm-9pm at TWU Local 100 Union Hall 195 Montague St 3rd fl • BROOKLYN, NY 11201