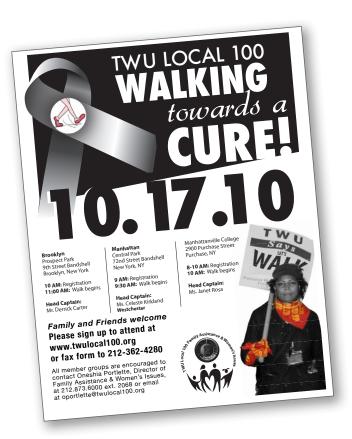

## TWU LOCAL 100 towards a

Brooklyn **Prospect Park** 9th Street Bandshell Brooklyn, New York

**10 AM:** Registration 11:00 AM: Walk begins

**Head Captain:** Mr. Derrick Carter Manhattan Central Park 72nd Street Bandshell New York, NY

**9 AM:** Registration 9:30 AM: Walk begins

Head Captain: Ms. Celeste Kirkland

Family and Friends welcome Please sign up to attend at www.twulocal100.org or fax form to 212-362-4280

Show support by joining us and donating. All Proceeds will benefit the American Cancer Society. For more information, please contact Oneshia Portlette, Director of Family Assistance & Women's Issues, at 212.873.6000 ext. 2068 or email at oportlette@twulocal100.org

Westchester Manhattanville College 2900 Purchase Street Purchase, NY

8-10 AM: Registration 10 AM: Walk begins

**Head Captain:** 

## Sunday 10.17.10 TWU LOCAL 100 Walking with the American Cancer Society

Sign up to Walk towards a cure!