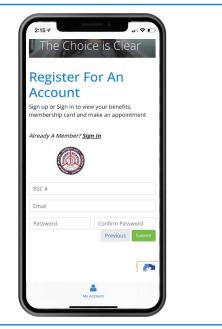

# STEP 2

## Sign-Up (Registering via App)

- After the previous steps you will be prompted to input your information.
- Required Information:
  - » BSC#
  - » Email
  - » Desired Password
- After this information is entered, click "submit" to create your account.