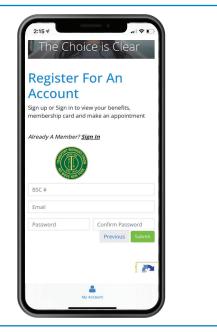

# STEP 2

## Sign-Up (Registering via App)

- After the previous steps you will be prompted to input your information.
- Required Information:
  - » BSC#
  - » Email
  - » Desired Password
- After this information is entered, click "submit" to create your account.