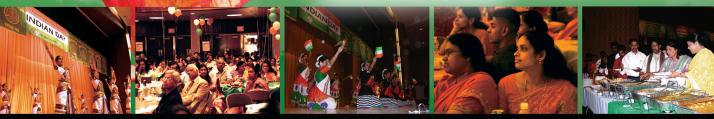

# TWU LOCAL 100's 5th

Indian



Day Gelebration

Saturday, November 20, 2010 at 5PM

Local 3, IBEW 158-11 Harry Van Arsdale Jr. Avenue Flushing NY 11365

### **Dinner, Entertainment, & Speakers**

#### **Directions:**

**Bronx** - Whitestone to Van Wyck Expwy, Exit Jewel Ave/ Harry Van Arsdale, Take Left at light and follow Jewel Ave to Parsons Blvd.

**Queens/LI** - Grand Central Pkwy to Exit 17 toward 168th street. Turn Right at Parsons Blvd. Follow to Jewel Ave.

**Manhattan** - RFK/ Triboro Bridge to Grand Central Pkwy, Exit Union Tpk. Follow Union Tpk to Parsons Blvd. Left. follow to Jewel Ave.



\*Members in Good Standing Only For more information call our hotline: 646-539-2069 or visit our website: www.twulocal100.org



## Saturday Nov. 20th 2010 TWU LOCAL 100's 5th Annual Indian Day Celebration

## Sign up to join us in the celebration!

Please clearly PRINT all information on this form:

| pass #          | first name                          | last name                                                                                     |
|-----------------|-------------------------------------|-----------------------------------------------------------------------------------------------|
| department      | email address                       | Tour & RDO                                                                                    |
| mailing address |