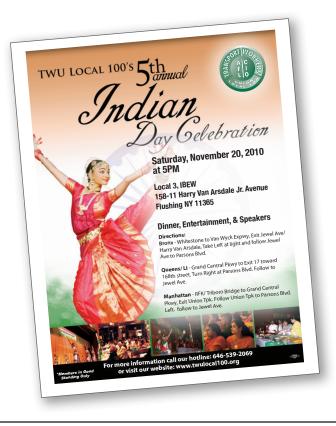

# TWU LOCAL 100's 5th

Indian

Day Gelebration

Saturday, November 20, 2010 at 5PM

Local 3, IBEW 158-11 Harry Van Arsdale Jr. Avenue Flushing NY 11365

### **Dinner, Entertainment, & Speakers**

#### **Directions:**

**Bronx** - Whitestone to Van Wyck Expwy, Exit Jewel Ave/ Harry Van Arsdale, Take Left at light and follow Jewel Ave to Parsons Blvd.

**Queens/LI** - Grand Central Pkwy to Exit 17 toward 168th street. Turn Right at Parsons Blvd. Follow to Jewel Ave.

**Manhattan** - RFK/ Triboro Bridge to Grand Central Pkwy, Exit Union Tpk. Follow Union Tpk to Parsons Blvd. Left. follow to Jewel Ave.

\*Members in Good Standing Only For more information call our hotline: 646-539-2069 or visit our website: www.twulocal100.org