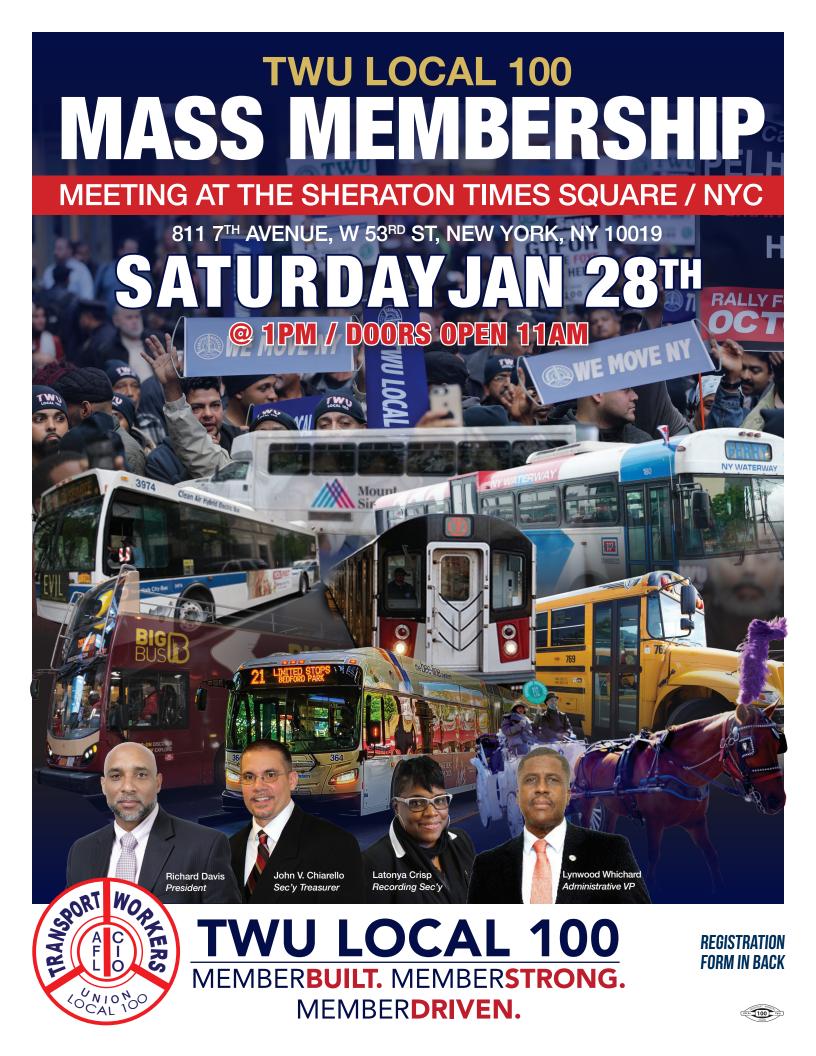

## Register to join TWU Local 100's S MEMBERSHIP NG F **JAN 28<sup>th</sup> 2023**

1pm / Doors open 11am @ Sheraton Times Square 811 7th Avenue West 53rd St., New York, NY

| IMPORTANT | <b>!</b> Plęase | fill in the | bubbles | carefully: |
|-----------|-----------------|-------------|---------|------------|
| 0         |                 |             |         | -          |