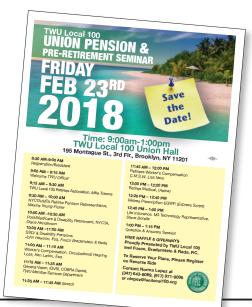

# Time: 9:00am-1:00pm TWU Local 100 Union Hall

### 8:30 AM-9:00 AM

Registration/Breakfast

### 9:00 AM - 9:15 AM

Welcome TWU Officer

### 9:15 AM - 9:30 AM

TWU Local 100 Retirees Association, Mike Tutrone

### 9:30 AM - 10:00 AM

NYCTA/MTA Retiree Pension Representative, *Maxine Young-Fisher* 

### 10:00 AM -10:30 AM

Post/Medicare & Disability Retirement, NYCTA, Diana Henderson

### 10:30 AM -11:00 AM

SSD/ & Disability Pensions

John Hewson, Esq. Fusco Bradenstein & Rada

### 11:00 AM - 11:15 AM

Worker's Compensation, Occupational Hearing Loss, *Ken Larkin, Esq.* 

### 11:15 AM - 11:35 AM

General Vision, (GVS), COBRA Dental, TWU Member Services Department

11:35 AM - 11:45 AM Stretch

### 11:45 AM - 12:00 PM

Retirees Worker's Compensation C.M.S.W, Lisa Nero

### 12:00 PM - 12:20 PM

Retiree Medical, (Aetna)

### 12:20 PM - 12:40 PM

Retiree Prescription-EGWP, (Express Script)

### 12:40 PM - 1:00 PM

Life Insurance, M3 Technology Representative, Steve Borella

### 1:00 PM - 1:15 PM

Question & Answers Session

### FREE RAFFLE & GIVEAWAYS

Proudly Presented by TWU Local 100 and Fusco, Bradenstein & Rada, P.C.

To Reserve Your Place, Please Register on Reverse Side

Contact Norma Lopez at (347) 643-8069, (917) 971-9096 or nlopez@twulocal100.org