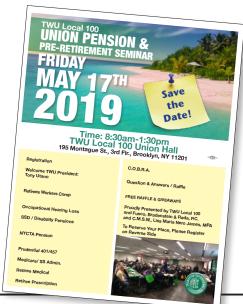

## Time: 8:30am-1:30pm TWU Local 100 Union Hall

195 Montague St., 3rd Flr., Brooklyn, NY 11201

Registration

Welcome TWU President: Tony Utano

**Retirees Workers Comp** 

**Occupational Hearing Loss** 

SSD / Disability Pensions

NYCTA Pension / MTA Bus Consolidated Pension

Prudential 401/457

Medicare/ SS Admin.

**Retiree Medical** 

**Retiree Prescription** 

C.O.B.R.A.

Question & Answers / Raffle

FREE RAFFLE & GIVEAWAYS

Proudly Presented by TWU Local 100 and Fusco, Bradenstein & Rada, P.C. and C.M.S.W., Lisa Maria Nero James, MPA

To Reserve Your Place, Please Register on Reverse Side

Contact Norma Lopez at (347) 643-8069, (917) 971-9096 or nlopez@twulocal100.org

## Please Register for the TWU PENSION & PRE-RETIREMENT SEMINAR Friday May 17th, 2019