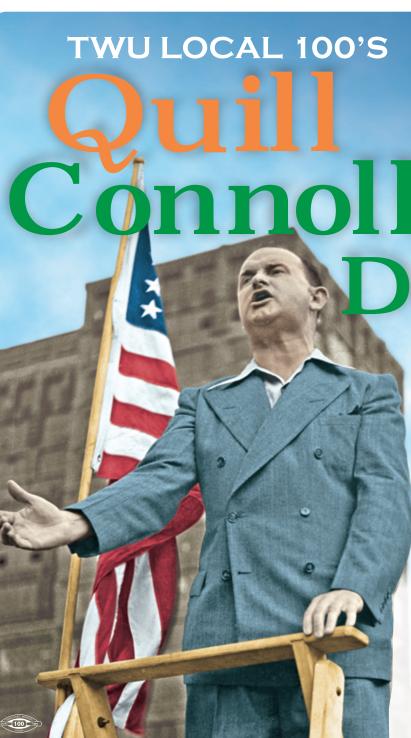

Come to your union's annual St. Patrick's Day celebration of TWU founder Mike Quill and James Connolly, Irish labor leader, patriot, martyr, and founder of the Irish Transport and General Workers Union.

## QUILL CONNOLLY DAY CELEBRATION MARCH 16<sup>TH</sup> 2020

5pm-8pm at the TWU LOCAL 100 UNION HALL 195 MONTAGUE ST • BROOKLYN, NY