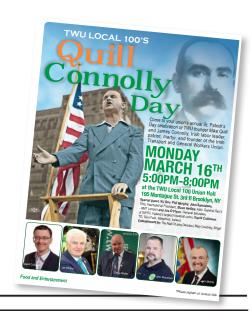

Come to your union's annual St. Patrick's Day celebration of TWU founder Mike Quill and James Connolly, Irish labor leader, patriot, martyr, and founder of the Irish Transport and General Workers Union.

## MONDAY MARCH 16<sup>TH</sup> 5:00PM-8:00PM

at the TWU Local 100 Union Hall 195 Montague St. 3rd fl Brooklyn, NY

Special guest: NJ Gov. Phil Murphy, John Samuelsen, TWU International President, Steve Hedley, Asst. General Sec'y - RMT London and Joe O'Flynn, General Secretary of SIPTU, Ireland's largest industrial union, David Cullinane, TD, Sinn Fein, Waterford, Ireland

## QUILL CONNOLLY DAY CELEBRATION MARCH 16<sup>TH</sup> 2020

5pm-8pm at the TWU LOCAL 100 UNION HALL 195 MONTAGUE ST • BROOKLYN, NY