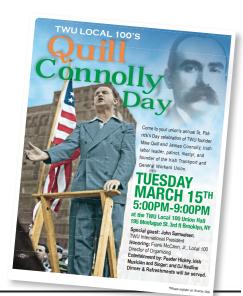

## TWULOCAL 100'S

lohn Samuelsen

Justin Brannar

Come to your union's annual St. Patrick's Day celebration of TWU founder Mike Quill and James Connolly, Irish labor leader, patriot, martyr, and founder of the Irish Transport and General Workers Union.

## **TUESDAY MARCH 15<sup>TH</sup> 5:00PM-9:00PM** at the TWU Local 100 Union Hall 195 Montague St. 3rd fl Brooklyn, NY

Special guest: John Samuelsen, TWU International President Justin Brannan, NYC Council Member Honoring: Frank McCann, Jr., Local 100 Director of Organizing Entertainment by: Peader Hickey, Irish Musician and Singer; and DJ Redline Dinner & Refreshments will be served.