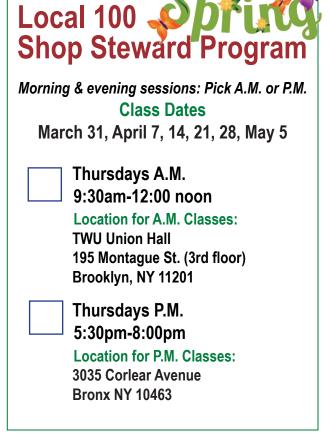

You'll have to make a commitment of your own time to get started, by signing up for a six-week course, one day a week, for two and a half hours each class.

THE PROGRAM COVERS: **TWU History, Contract Knowledge, Griev**ances, Responding to Discipline, Medical Appeals, Organizing and Mobilizing, and Communication Skills.