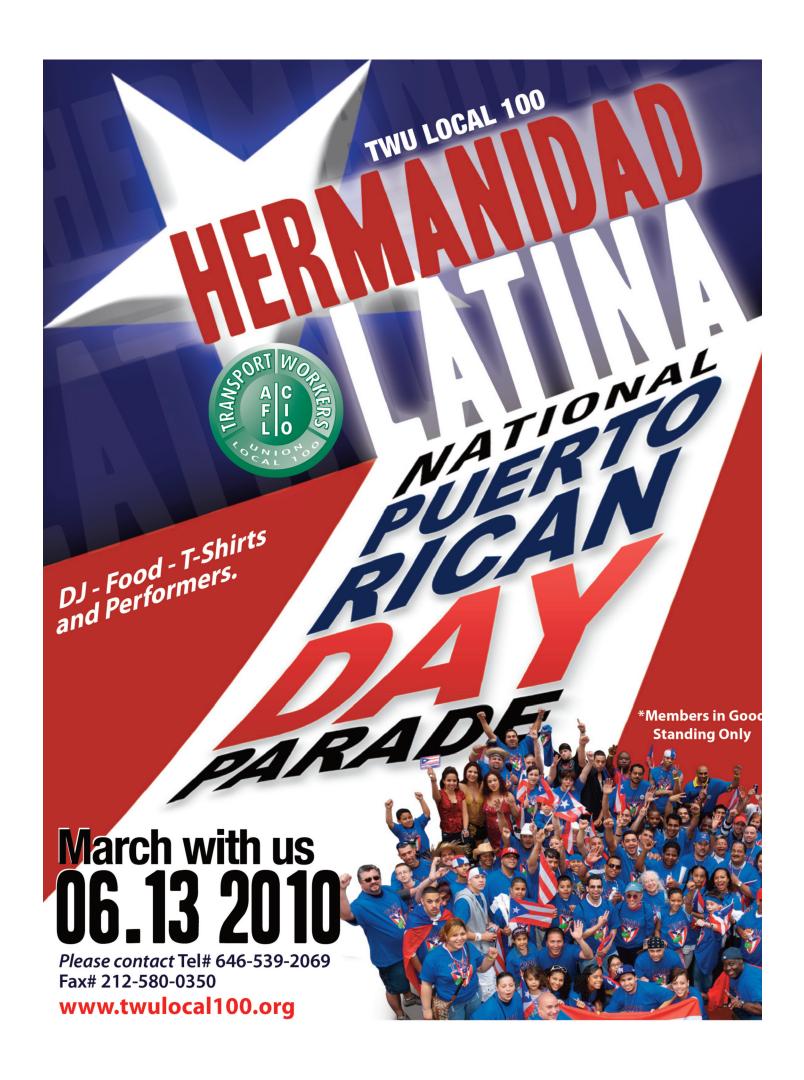

## **Sunday June 13th, 2010** The National Puerto Rican Day Parade

Sign up below to be apart of the celebration!

| pass #          | first name    |                  | last name  |
|-----------------|---------------|------------------|------------|
| department      | email address |                  | Tour & RDO |
| mailing address |               | city, state, zip |            |
| home phone #    | cell phone #  |                  |            |

# of adults # of children under 12 (including yourself) in need of childcare

FAX ALL REGISTRATIONS (212)-580-0350

Transport Workers Union Local 100 80 West End Avenue, 6th Floor, New York, NY 10023 Tel. (212) 873-6000 | Fax: (212)-362-4258 www.twulocal100.org