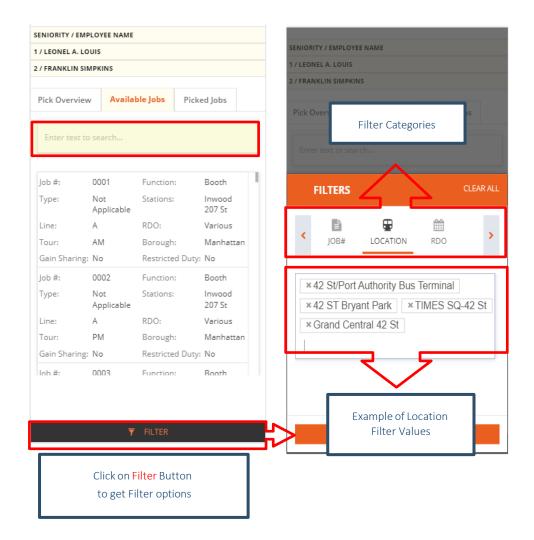

#### Login for Cleaners:

Username: pick.stac

Password: stac\_winter@2024 (case-sensitive)

- 2. The Pick Display is comprised of 3 sections (access at the top left of the screen) to provide a live view of picked and available jobs:
  - Pick Overview (landing page)
    - Next 5 employees waiting to pick and their seniority
    - Date and time when the data was last refreshed or
    - Jobs categorized by job function, total/available, tour and RDO availability
  - Picked Jobs
    - Information on Jobs already selected
    - Name and seniority number of the employee who picked the respective job
  - Available Jobs
    - Information on Jobs available to pick

## How to filter for a job (mobile)

4. Use the "Type to Search" box or the "Filter" button to search through the list. To "reset" the filtered data, click on "Clear All" at the top of the Filters screen.