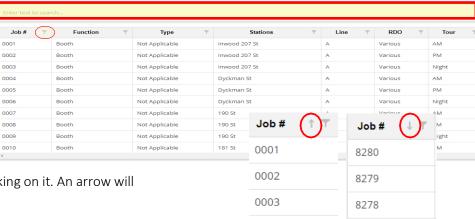

### How to filter for a job (desktop)

to filter through the list of jobs. If

To "reset" the filtered data, delete the entered value in the type to search box or

click on then click box for "(Select All)"