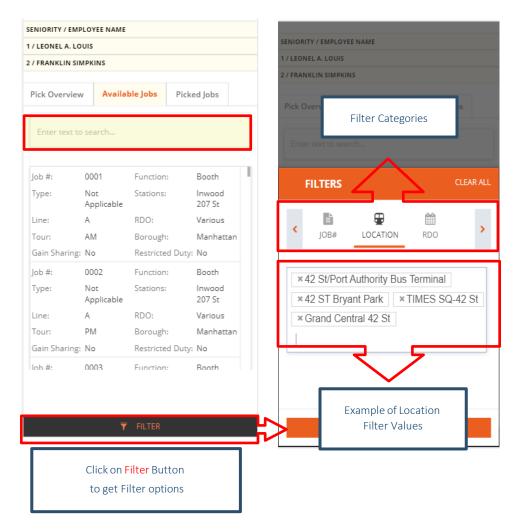

#### Login for Cleaners:

Username: pick.stac

Password: stac\_winter@2024 (case-sensitive)

- 2. The Pick Display is comprised of 3 sections (access at the top left of the screen) to provide a live view of picked and available jobs:
  - Pick Overview (landing page)
    - Next 5 employees waiting to pick and their seniority
    - Date and time when the data was last refreshed or
    - Jobs categorized by job function, total/available, tour and RDO availability
  - Picked Jobs
    - Information on Jobs already selected
    - Name and seniority number of the employee who picked the respective job
  - Available Jobs
    - Information on Jobs available to pick

## How to filter for a job (mobile)

4. Use the "Type to Search" box or the "Filter" button to search through the list. To "reset" the filtered data, click on "Clear All" at the top of the Filters screen.