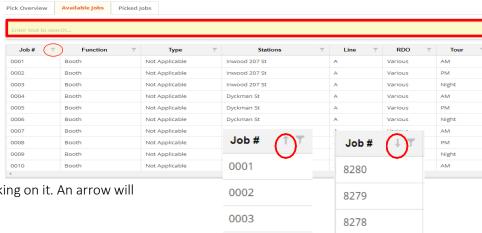

### How to filter for a job (desktop)

to filter through the list of jobs. If

To "reset" the filtered data, delete the entered value in the type to search box or

click on then click box for "(Select All)"