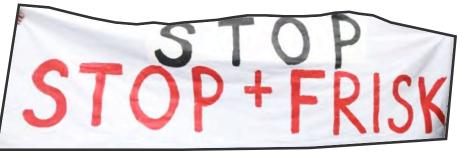

Local 100 to March Father's Day, June 17, 2012 to ...

Local 100 is joining the NAACP, the National Action Network and a number of other union's for a march on Fathers Day June 17th against racial profiling and the NYPD's **"Stop and Frisk"** policy.

WHEN: Sunday, June 17, 2012 • 1:00pm

WHERE: 110th Street and Park Avenue in Harlem. March will continue in a silent procession to **Mayor Michael** Bloomberg's townhouse on the Upper East Side.

**Transport Workers Union, Local 100** 