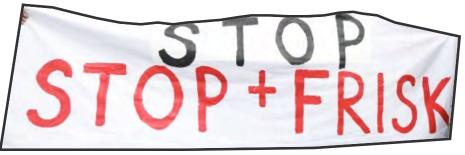

Local 100 to March Father's Day, June 17, 2012 to ...

Local 100 is joining the NAACP, the National Action Network and a number of other union's for a march on Fathers Day June 17th against racial profiling and the NYPD's **"Stop and Frisk"** policy.

WHEN: Sunday, June 17, 2012 • 1:00pm

WHERE: 110th Street and Park Avenue in Harlem. March will continue in a silent procession to **Mayor Michael** Bloomberg's townhouse on the Upper East Side.

**Transport Workers Union, Local 100** 