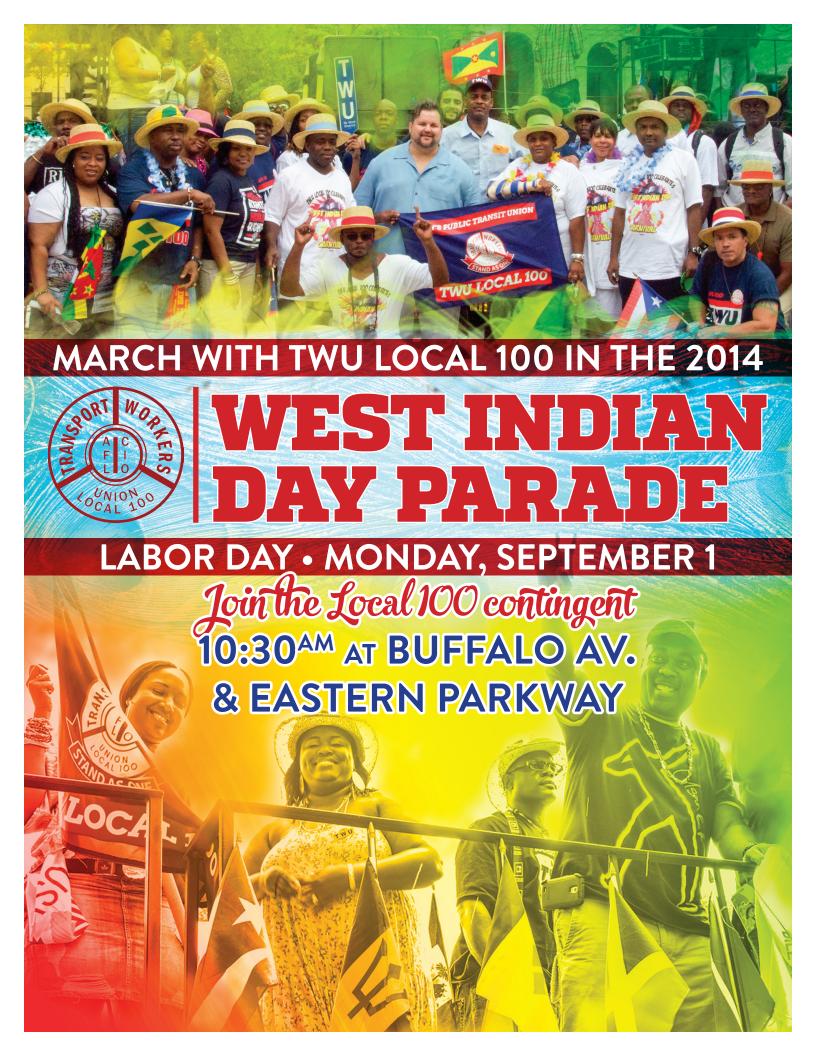

### Register for

# TWU Local 100's West Indian Day Parade contingent

Monday, September 1, 2014 Meeting at 10:30am at Buffalo Av./Eastern Parkway, Brooklyn